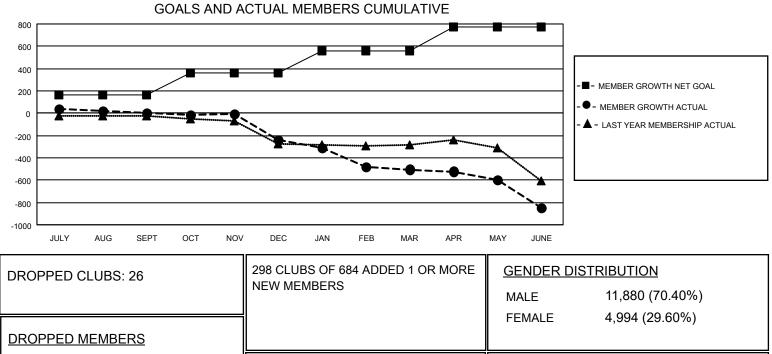

## GAT MONTHLY MEMBERSHIP PROGRESS REPORT

**Multiple District 14** 

LOCATION: PENNSYLVANIA

Results as of: 6/30/2021

| Clubs<br>RESULTS FOR 2020-2021 |    |   |    | Members<br>RESULTS FOR 2020-2021 |     |     |     |
|--------------------------------|----|---|----|----------------------------------|-----|-----|-----|
|                                |    |   |    |                                  |     |     |     |
| JULY/AUG/SEPT                  | 5  | 3 | 2  | JULY/AUG/SEPT                    | 166 | 360 | 323 |
| OCT/NOV/DEC                    | 8  | 5 | 5  | OCT/NOV/DEC                      | 193 | 357 | 586 |
| JAN/FEB/MAR                    | 6  | 0 | 10 | JAN/FEB/MAR                      | 203 | 193 | 437 |
| APR/MAY/JUNE                   | 13 | 4 | 9  | APR/MAY/JUNE                     | 211 | 434 | 732 |

CURRENT YEAR ACTUAL NEW CLUBS

- LAST YEAR ACTUAL NEW CLUBS

| DROPPED MEMBERS |       |                           |                                          |
|-----------------|-------|---------------------------|------------------------------------------|
| DECEASED        | 389   | CLICK HERE FOR CUMULATIVE | TOTAL FAMILY UNIT MEMBERS 3,170          |
| CLUB CANCELLED  | 224   | MEMBERSHIP DATA           | FAMILY MEMBERS PAYING HALF 1.641         |
| OTHER           | 1,465 |                           | FAMILY MEMBERS PAYING HALF 1,641<br>DUES |
| TOTAL           | 2,078 |                           |                                          |
|                 |       |                           |                                          |