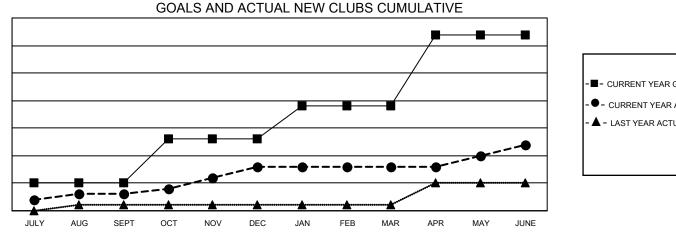

## GAT MONTHLY MEMBERSHIP PROGRESS REPORT

**Multiple District 14** 

LOCATION: PENNSYLVANIA

Results as of: 6/30/2021

| Clubs<br>RESULTS FOR 2020-2021 |    |   |    | Members<br>RESULTS FOR 2020-2021 |     |     |     |
|--------------------------------|----|---|----|----------------------------------|-----|-----|-----|
|                                |    |   |    |                                  |     |     |     |
| JULY/AUG/SEPT                  | 5  | 3 | 2  | JULY/AUG/SEPT                    | 166 | 360 | 323 |
| OCT/NOV/DEC                    | 8  | 5 | 5  | OCT/NOV/DEC                      | 193 | 357 | 586 |
| JAN/FEB/MAR                    | 6  | 0 | 10 | JAN/FEB/MAR                      | 203 | 193 | 437 |
| APR/MAY/JUNE                   | 13 | 4 | 9  | APR/MAY/JUNE                     | 211 | 434 | 732 |